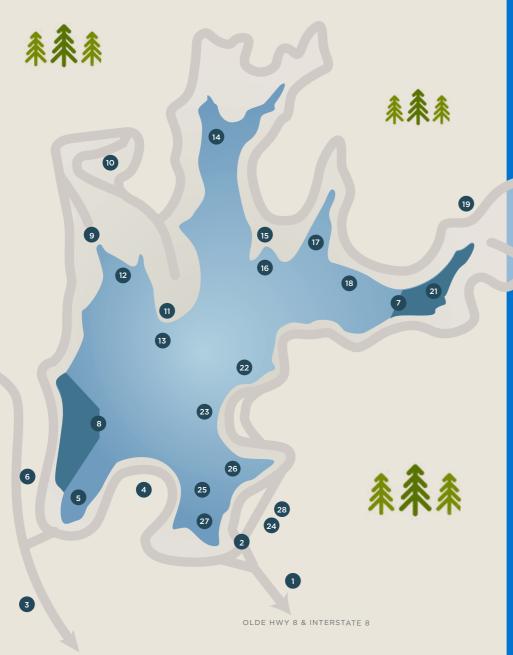

## Landmarks

- Harritt Road Entrance
- 2 Entrance Station
- **3** Lake Jennings Park Road
- 4 Nat L. Eggert Point
- 5 Shadow Cove
- 6 Chet Harritt Dam
- 7 Areas Restricted to Boats
- 8 Areas Restricted to Boats
- **9** Campground Entrance
- 10 Campground
- **11** Shoreline Daily Fishing
- 12 Sentry Cove
- **I3** Sentry Point
- 4 Half Moon Cove
- 5 Parking Area

16

17

19

20

21

22

23

24

25

26

27

Eagle Point

Eagle Cove

**Cactus Patch** 

Parking Area

Parking Area

Hermit Cove

Parking Area

Siesta Cove

**Cloister Cove** 

Bait & Tackle Shop

Boat Dock, Launching

Fishing Float (Disabled Access)

Siesta Point