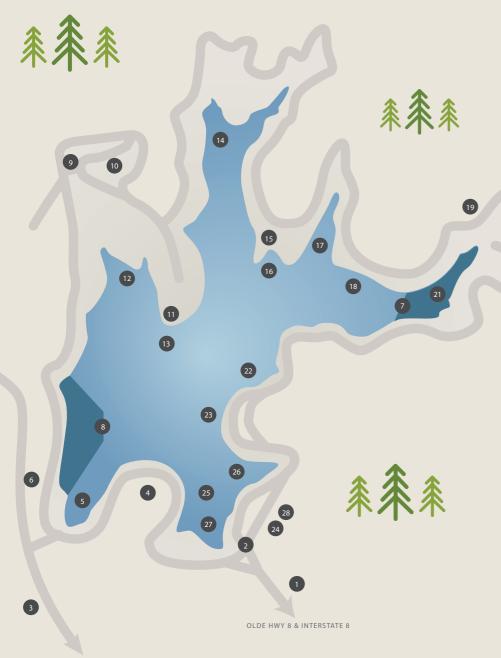

# Landmarks

- Harritt Road Entrance
- Entrance Station
- Lake Jennings Park Road
- Nat L. Eggert Point
- Shadow Cove
- Chet Harritt Dam
- Areas Restricted to Boats
- Areas Restricted to Boats
- Campground Entrance
- Campground
- Shoreline Daily Fishing
- 12 Sentry Cove
- Sentry Point
- Half Moon Cove
- Parking Area

16

17

19

20

21

23

24

25

26

27

Eagle Point

Eagle Cove

**Cactus Patch** 

Parking Area

Parking Area

Hermit Cove 22 Siesta Point

Parking Area

Siesta Cove

**Cloister Cove** 

Boat Dock, Launching

Bait & Tackle Shop

(Active Military)

(Active Military) (Active Military)

(Active Military)

(Active Military)

(Active Military)

Fishing Float (Disabled Access)